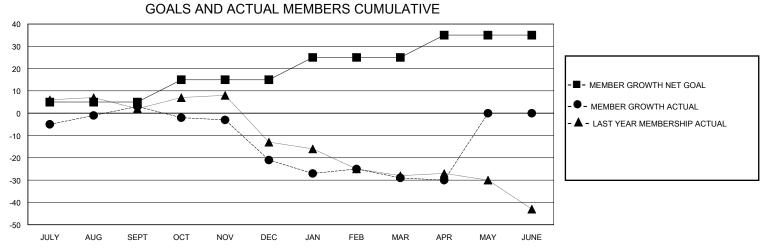

## District 6 W

Results as of: 5/31/2020

| GMT:                  |               |           | GMT CA        |                       |                       |                         |                                                    |  |
|-----------------------|---------------|-----------|---------------|-----------------------|-----------------------|-------------------------|----------------------------------------------------|--|
|                       | Club          | s         |               | Members               |                       |                         |                                                    |  |
| RESULTS FOR 2019-2020 |               |           |               | RESULTS FOR 2019-2020 |                       |                         |                                                    |  |
| QUARTER               | NEW CLUB GOAL | NEW CLUBS | DROPPED CLUBS | QUARTER MEMB          | ER GROWTH NET<br>GOAL | MEMBER GROWTH<br>ACTUAL | DROPPED<br>MEMBERS ACTUAL<br>(including transfers) |  |
| JULY/AUG/SEPT         | 0             | 0         | 0             | JULY/AUG/SEPT         | 5                     | 49                      | 40                                                 |  |
| OCT/NOV/DEC           | 0             | 0         | 1             | OCT/NOV/DEC           | 10                    | 14                      | 37                                                 |  |
| JAN/FEB/MAR           | 0             | 0         | 0             | JAN/FEB/MAR           | 10                    | 24                      | 27                                                 |  |
| APR/MAY/JUNE          | 2             | 0         | 0             | APR/MAY/JUNE          | 10                    | 4                       | 4                                                  |  |